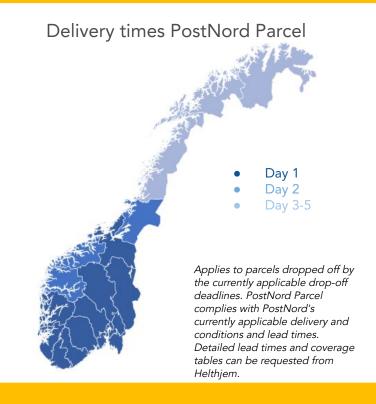

- Maximum weight and dimensions: 35 kg, length 1.75 m and length + circumference
  3 m
- Minimum weight and dimensions: 150 g, length 15 cm, width 15 cm, height 1.5 cm
- Delivery point: Business address
- Delivery frequency/time: Mon-Fri 08.00-16.00 Orders placed before 11.00 are delivered to central districts south of Steinkjer on the first working day after collection.
- Geographical areas: Business addresses throughout Norway.
- Registration: Parcel delivery is ordered in the usual manner via Helthjem; see
  Operating Terms and Conditions. Helthjem administers and registers the parcels with PostNord.
- Tracking: Yes, the parcel is scanned through the value chain and scanned again on delivery.
- Notifications: Can be customised through TA provider. Option to switch on advance notifications, delivery notifications and delivery notifications.
- Deviation management: If it is not possible to deliver the parcel to the recipient, the parcel is returned to the terminal.