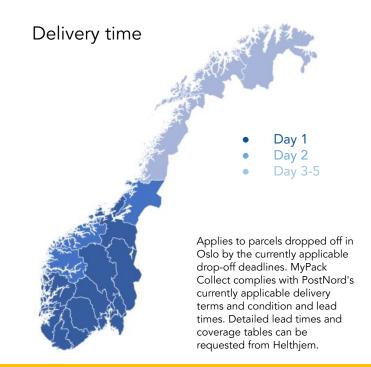

- Maximum weight and dimensions: 35 kg (actual weight), length < 240 cm and length + circumference < 360 cm.
- Delivery point: To the pick-up point nearest the recipient or an alternative pick-up point of the recipient's choice.
- Delivery frequency/time: Monday–Friday during the pick-up point's opening hours.
- Geographical areas: Approx. 1,500 pick-up points throughout Norway.
- Tracking: When scanning barcodes, transferring in the value chain, and when releasing to the recipient.
- Notification to the recipient: Text message and/or e-mail when the parcel can be collected from the pick-up point, and three notifications to the recipient before returning on day 14.
- Pick-up availability: Any time during the pick-up point's opening times. Many pick-up points are open at weekends.
- Pick-up requirements: The recipient must present a five-digit pick-up code and sign a receipt for the parcel.
- Returns: The recipient can return parcels to any pick-up point. The parcels must have a separate return label.